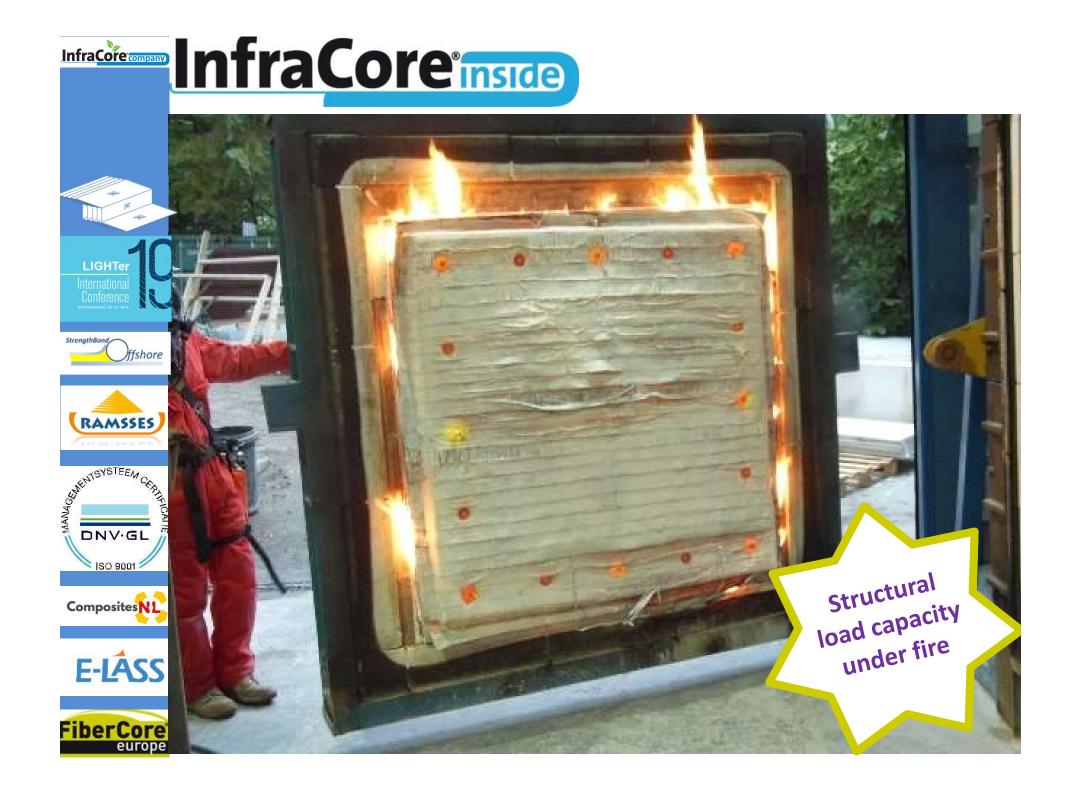

# Main problems in heavy duty FRP structures solved:

**Delamination & interlaminar cracking!** 

DNV.GL ISO 9001

Composites NL

E-LÂSS

FiberCore

europ

- > 900 heavy duty structures realized
- cost-effective
- damage tolerant: extreme robustness
- fatigue after impact
- delamination is inconsequential
- structural capacity under fire