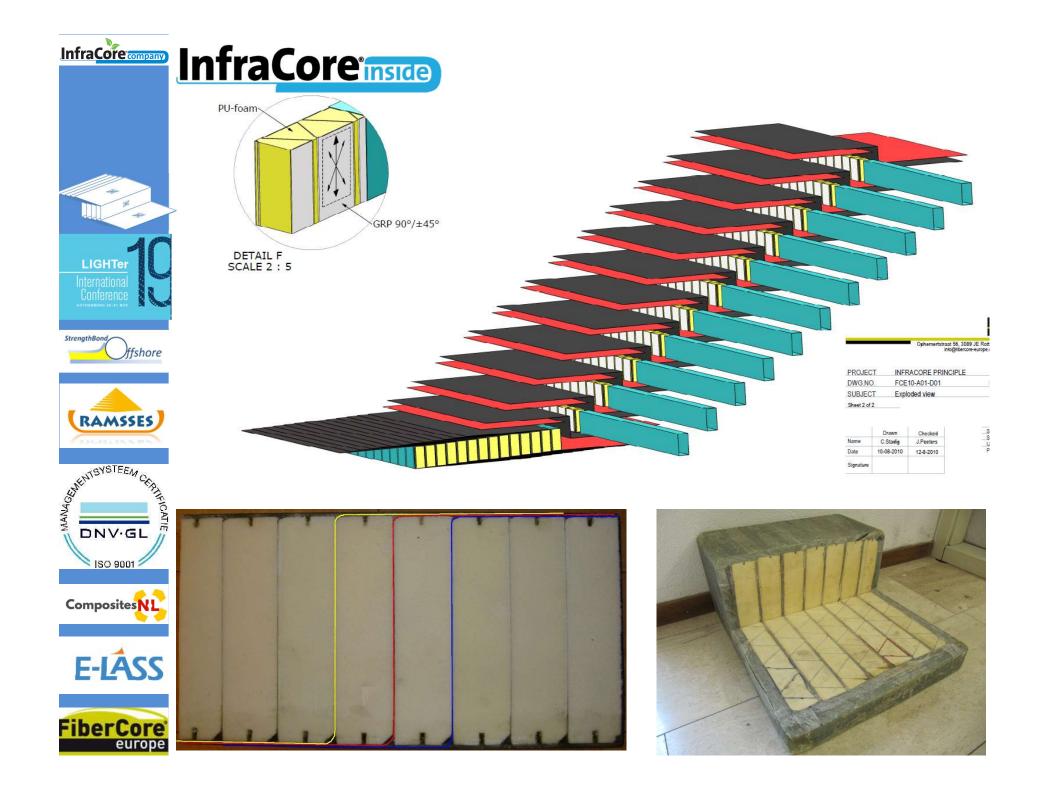

#### **Company: FiberCore IP**

THE

(Glass) Fibre Fabric beam box: Flanges, connected by webs Flanges 0°/ ±45° fabric, webs 90°/±45° fabric Non-structural core

t#A

(Glass) Fibre Fabric multi-beam box Beams are self-contained Little shear transfer between beams Impact damage = local delamination

<del>A </del>

(Glass) Fibre Fabric multi-beam box Sandwich plate Interlaminar cracking is inconsequential

Multiple impact damage + fatigue = local delamination, no damage growth