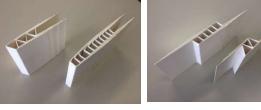

#### **Company: FiberCore IP**

THE

(Glass) Fibre Fabric beam box: Flanges, connected by webs Flanges 0°/ ±45° fabric, webs 90°/±45° fabric Non-structural core

t#A

(Glass) Fibre Fabric multi-beam box Beams are self-contained Little shear transfer between beams Impact damage = local delamination

<del>A </del>

(Glass) Fibre Fabric multi-beam box Sandwich plate Interlaminar cracking is inconsequential

Multiple impact damage + fatigue = local delamination, no damage growth