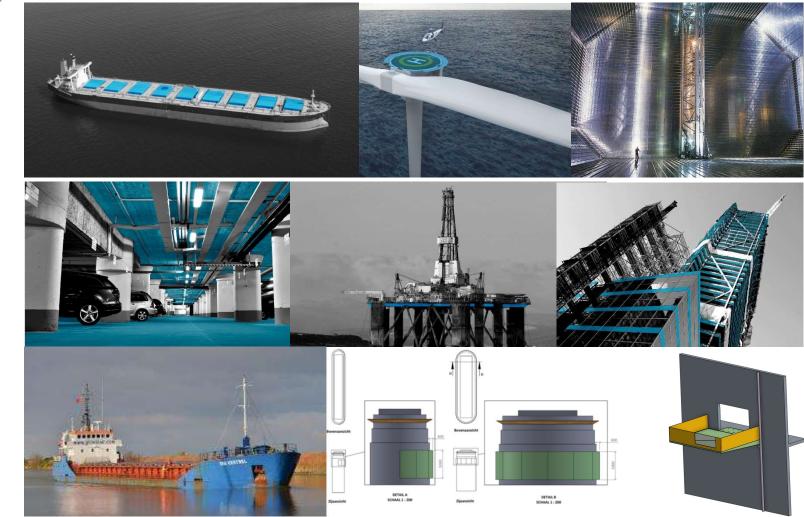

#### InfraCore Technology is proven

2015: Real scale test at WMC & TNO

Eurocode InfraCore traffic deck 3m x 7m

30 M cycles 60 tons after serious impact

No fatigue, no structural damage propagation...

CompositesNL

RAMSSES

Bridge installed with 50 years of Future Lifetime, without repair

E-LASS Witnessed by DNV-GL A service of the s

InfraCorecompany