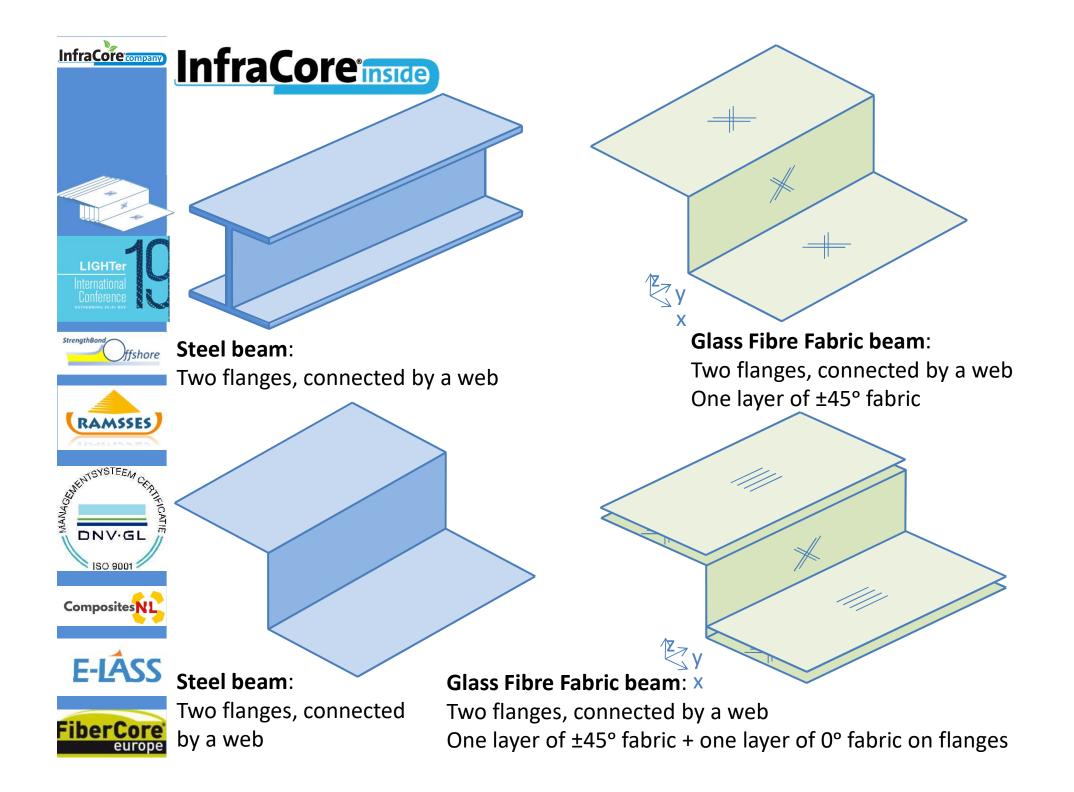

#### **Company: FiberCore IP**

THE

(Glass) Fibre Fabric beam box: Flanges, connected by webs Flanges 0°/ ±45° fabric, webs 90°/±45° fabric Non-structural core

t#A

(Glass) Fibre Fabric multi-beam box Beams are self-contained Little shear transfer between beams Impact damage = local delamination