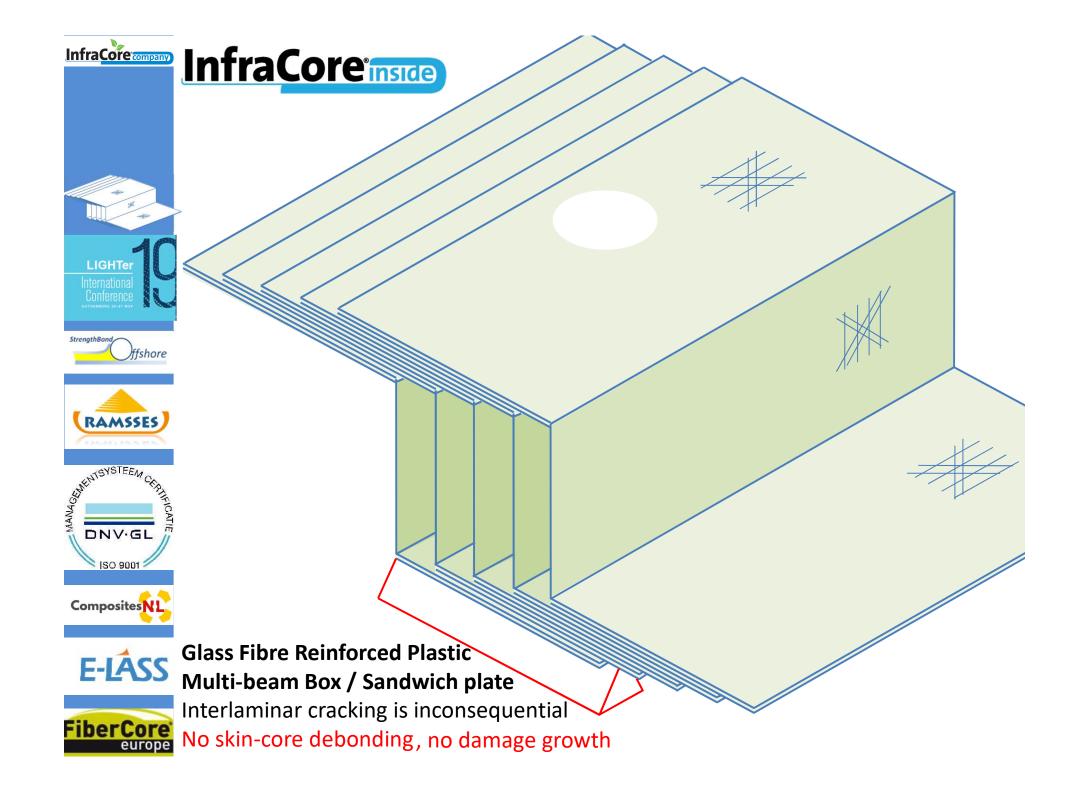

<del>A </del>

(Glass) Fibre Fabric multi-beam box Sandwich plate Interlaminar cracking is inconsequential

Multiple impact damage + fatigue = local delamination, no damage growth