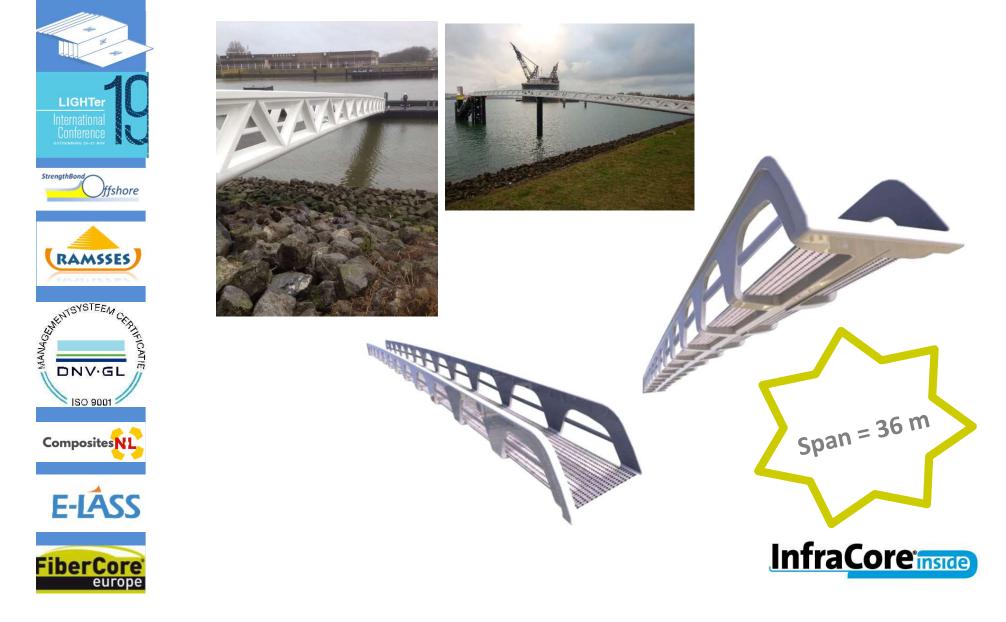

#### InfraCore Technology is proven

2015: Real scale test at WMC & TNO

Eurocode InfraCore traffic deck 3m x 7m

30 M cycles 60 tons after serious impact

No fatigue, no structural damage propagation...

CompositesNL