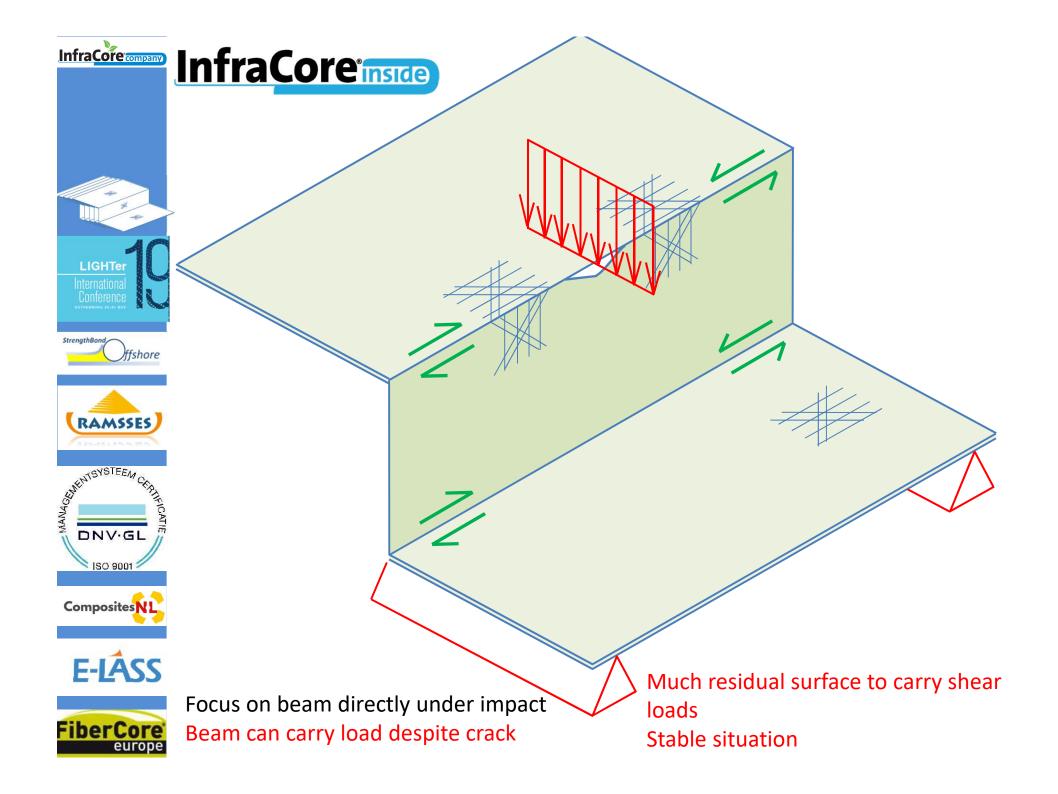

#### InfraCore Technology is proven

2015: Real scale test at WMC & TNO

Eurocode InfraCore traffic deck 3m x 7m

30 M cycles 60 tons after serious impact

No fatigue, no structural damage propagation...

CompositesNL