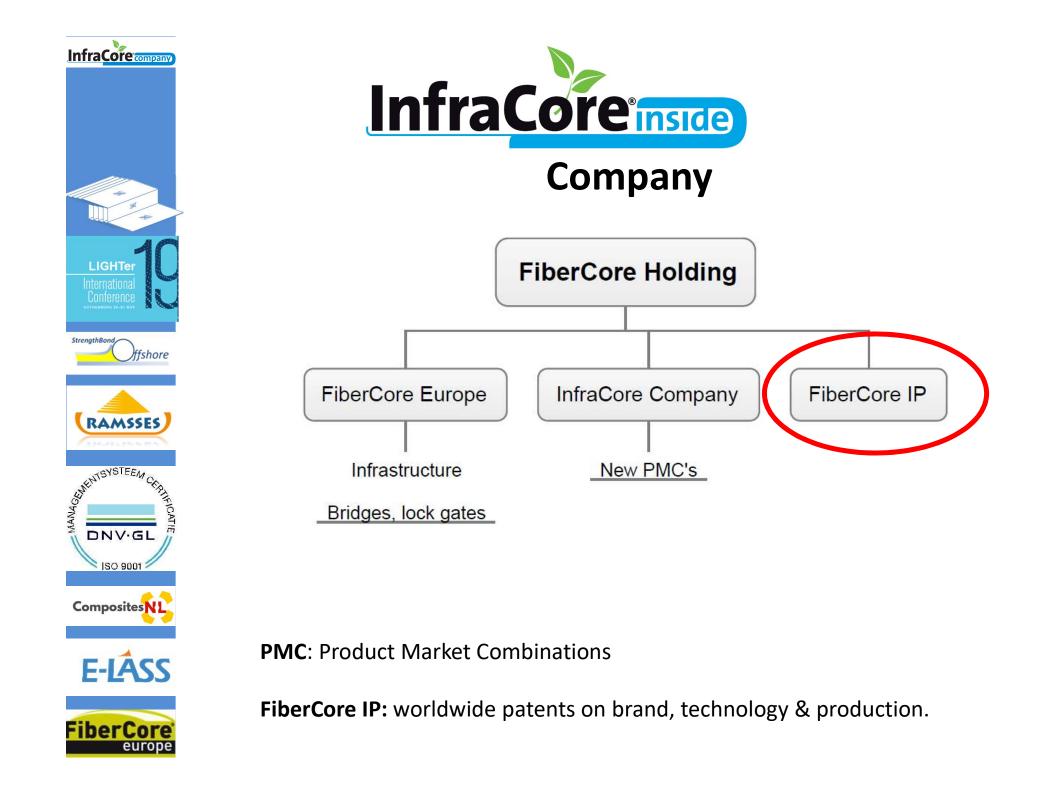

### > 900 structures with InfraCore inside

Company: FiberCore IP

InfraCore inside

#### **Company: FiberCore IP**

THE

(Glass) Fibre Fabric beam box: Flanges, connected by webs Flanges 0°/ ±45° fabric, webs 90°/±45° fabric Non-structural core

t#A

(Glass) Fibre Fabric multi-beam box Beams are self-contained Little shear transfer between beams Impact damage = local delamination

Develop & market new cross-sectoral product-market combinations together with key strategic partners, based on the proven track record of FiberCore Europe & on the worldwide patented InfraCore technology.