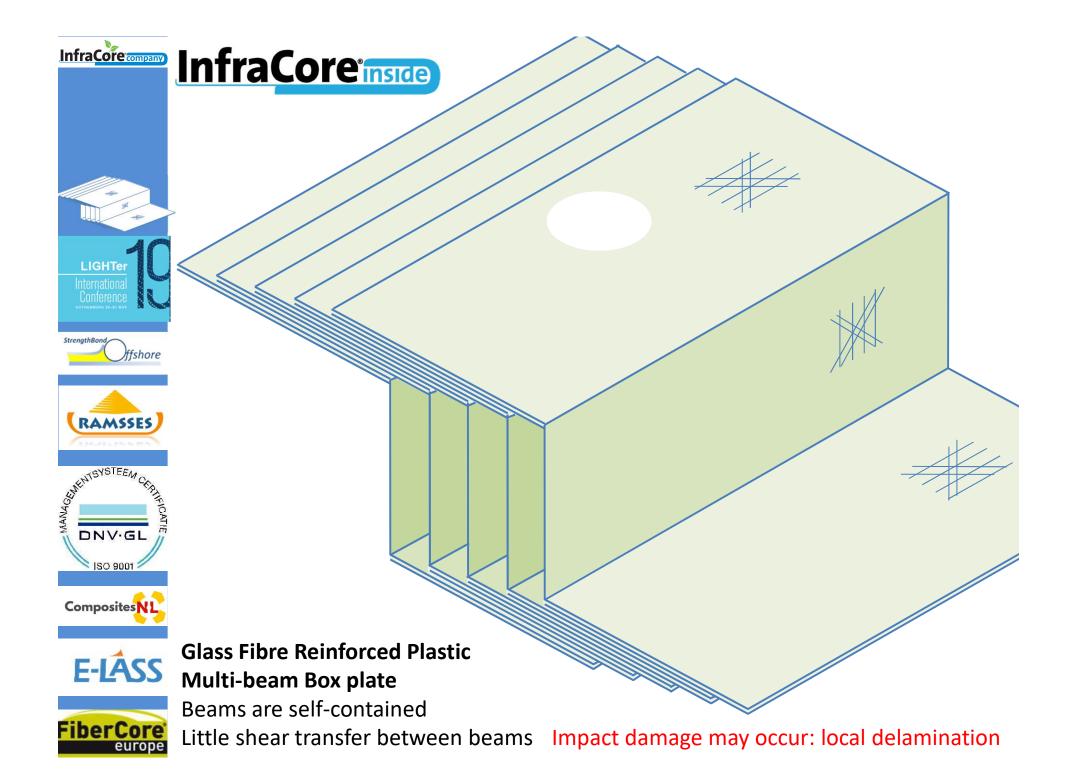

#### **Company: FiberCore IP**

THE

(Glass) Fibre Fabric beam box: Flanges, connected by webs Flanges 0°/ ±45° fabric, webs 90°/±45° fabric Non-structural core

t#A

(Glass) Fibre Fabric multi-beam box Beams are self-contained Little shear transfer between beams Impact damage = local delamination

<del>A </del>

(Glass) Fibre Fabric multi-beam box Sandwich plate Interlaminar cracking is inconsequential

Multiple impact damage + fatigue = local delamination, no damage growth