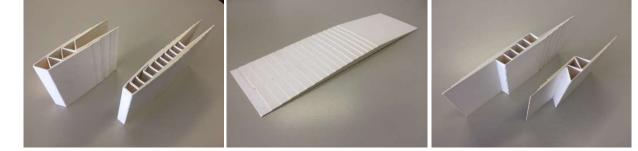

#### **Company: FiberCore IP**

THE

(Glass) Fibre Fabric beam box: Flanges, connected by webs Flanges 0°/ ±45° fabric, webs 90°/±45° fabric Non-structural core

t#A

(Glass) Fibre Fabric multi-beam box Beams are self-contained Little shear transfer between beams Impact damage = local delamination

<del>A </del>

(Glass) Fibre Fabric multi-beam box Sandwich plate Interlaminar cracking is inconsequential

Multiple impact damage + fatigue = local delamination, no damage growth