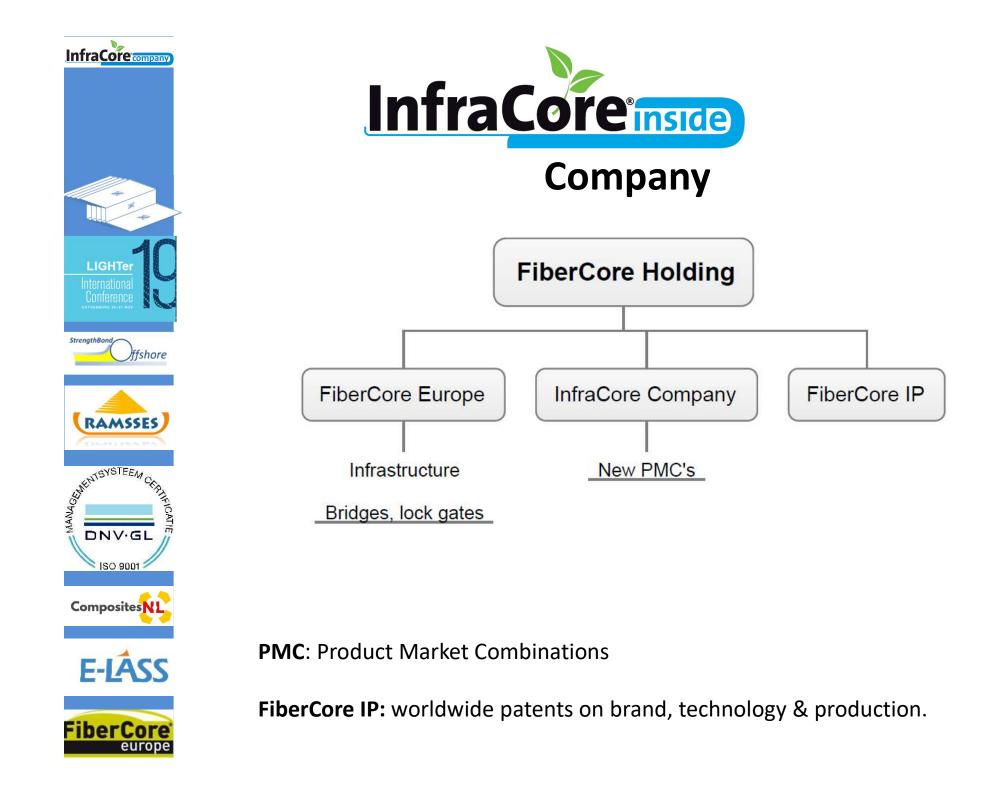

### > 900 structures with InfraCore inside

Company: FiberCore IP

InfraCore inside

#### **Company: FiberCore IP**

THE

(Glass) Fibre Fabric beam box: Flanges, connected by webs Flanges 0°/ ±45° fabric, webs 90°/±45° fabric Non-structural core

t#A

(Glass) Fibre Fabric multi-beam box Beams are self-contained Little shear transfer between beams Impact damage = local delamination