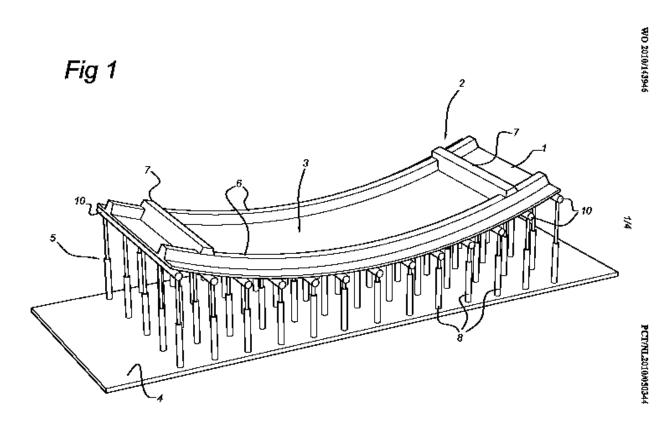

#### **Extreme robustness**

worldwide patent: Structural FRP technology InfraCore® **Development of 'Oblique Layered Material'** 