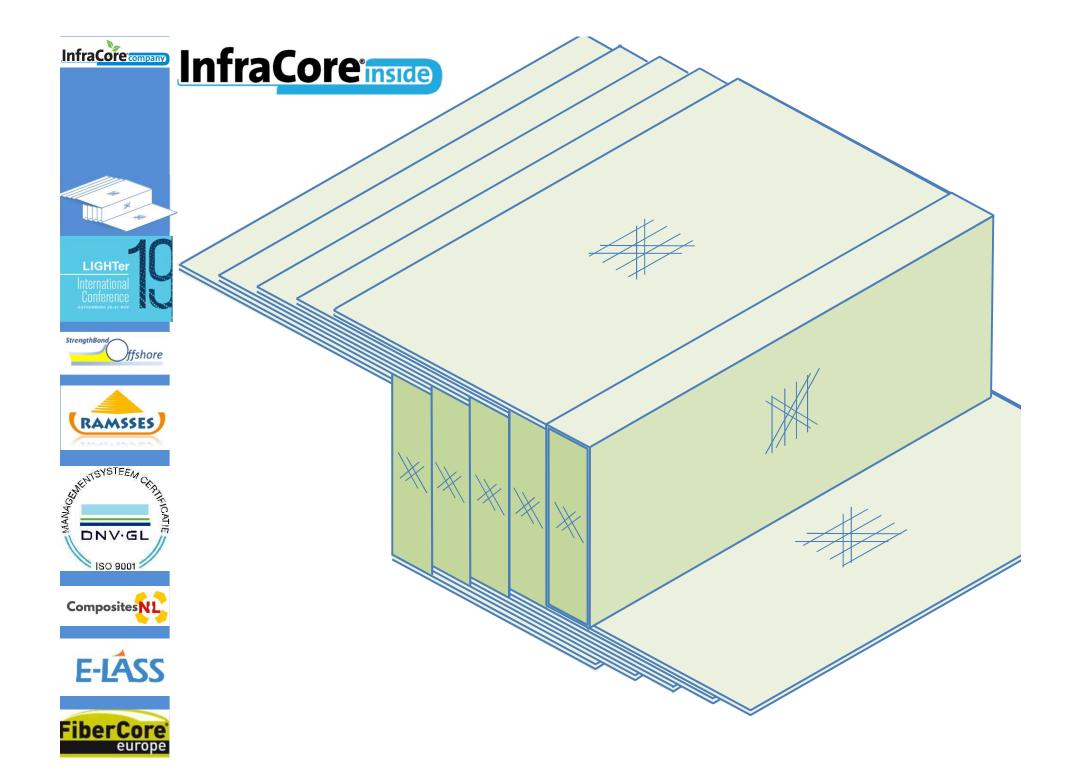

#### **Company: FiberCore IP**

THE

(Glass) Fibre Fabric beam box: Flanges, connected by webs Flanges 0°/ ±45° fabric, webs 90°/±45° fabric Non-structural core

t#A

(Glass) Fibre Fabric multi-beam box Beams are self-contained Little shear transfer between beams Impact damage = local delamination