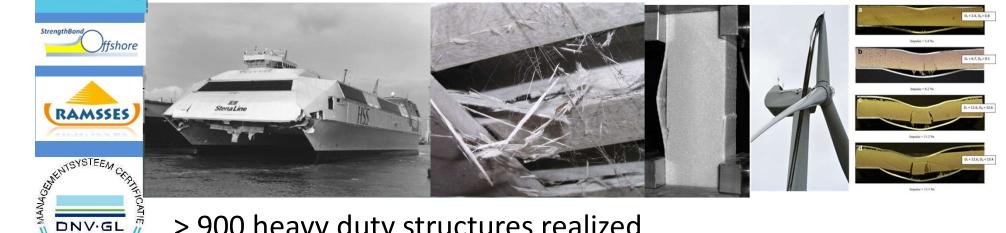

# Main problems in heavy duty FRP structures solved:

**Delamination & interlaminar cracking!** 

DNV.GL ISO 9001

Composites NL

E-LÂSS

FiberCore

europ

- > 900 heavy duty structures realized
- cost-effective
- damage tolerant: extreme robustness
- fatigue after impact
- delamination is inconsequential
- structural capacity under fire