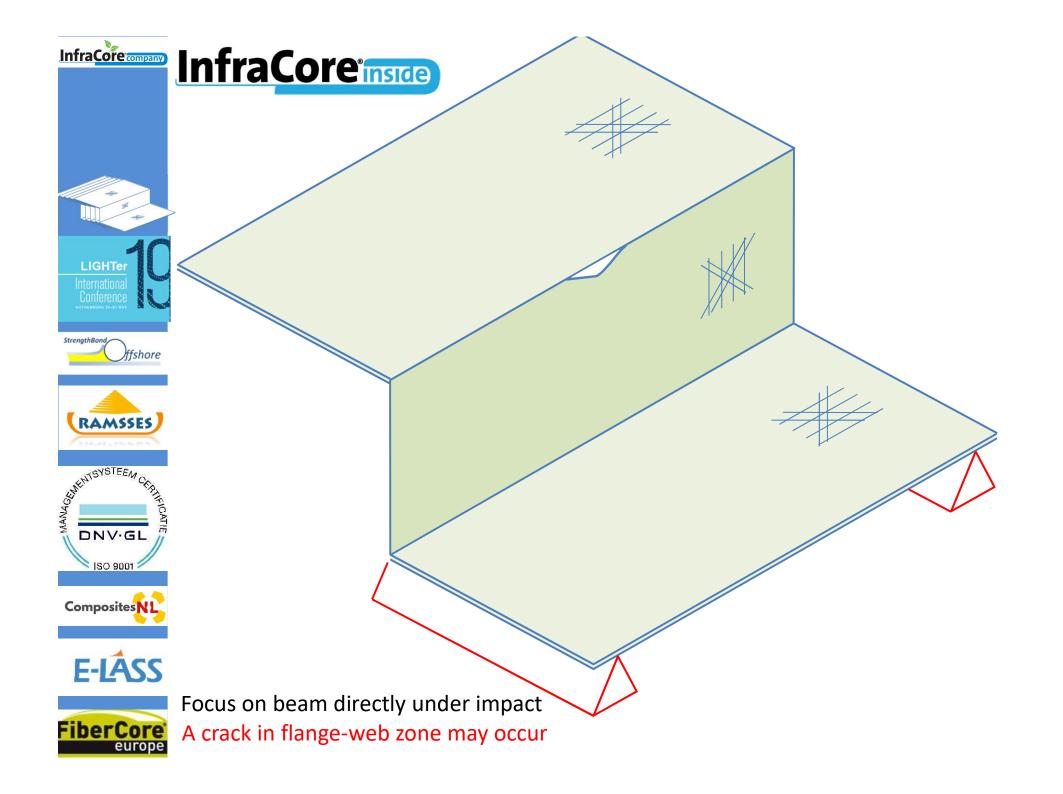

#### **Company: FiberCore IP**

THE

(Glass) Fibre Fabric beam box: Flanges, connected by webs Flanges 0°/ ±45° fabric, webs 90°/±45° fabric Non-structural core

t#A

(Glass) Fibre Fabric multi-beam box Beams are self-contained Little shear transfer between beams Impact damage = local delamination