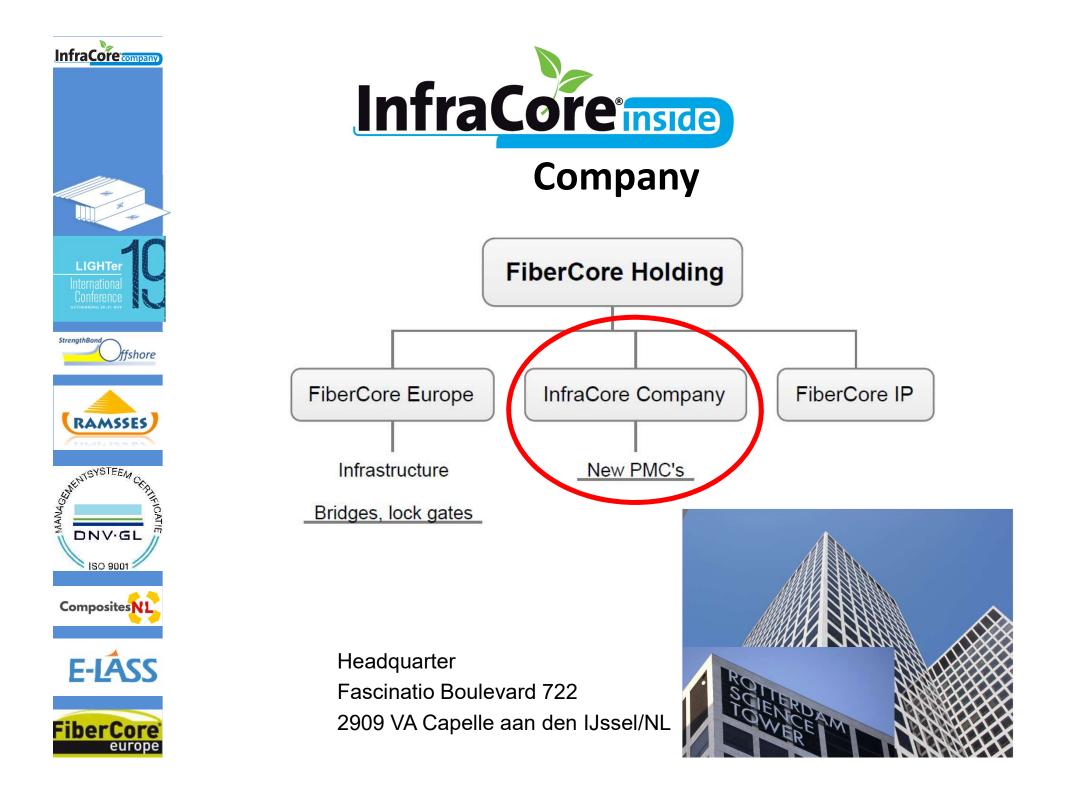

### > 900 structures with InfraCore inside

Company: FiberCore IP

InfraCore inside

#### **Company: FiberCore IP**

THE

(Glass) Fibre Fabric beam box: Flanges, connected by webs Flanges 0°/ ±45° fabric, webs 90°/±45° fabric Non-structural core

t#A

(Glass) Fibre Fabric multi-beam box Beams are self-contained Little shear transfer between beams Impact damage = local delamination

#### InfraCore Company

- Postal address: Oostdijk 25, 3077 CP Rotterdam/NL •
- Office address: Fascinatio Boulevard 722 • 2909 VA Capelle aan den IJssel/NL
- info@infracore-company.com Email: •
- Internet: www.infracore-company.com •
- 0031-624628868 Phone: ۲