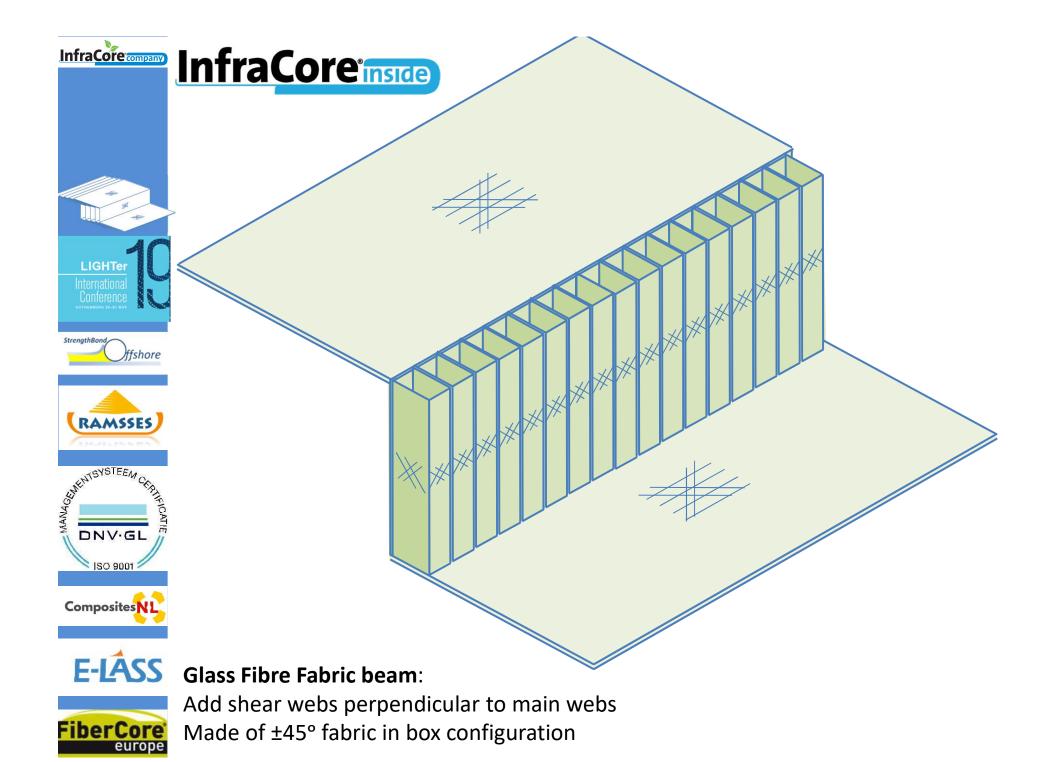

#### **Company: FiberCore IP**

THE

(Glass) Fibre Fabric beam box: Flanges, connected by webs Flanges 0°/ ±45° fabric, webs 90°/±45° fabric Non-structural core

t#A

(Glass) Fibre Fabric multi-beam box Beams are self-contained Little shear transfer between beams Impact damage = local delamination