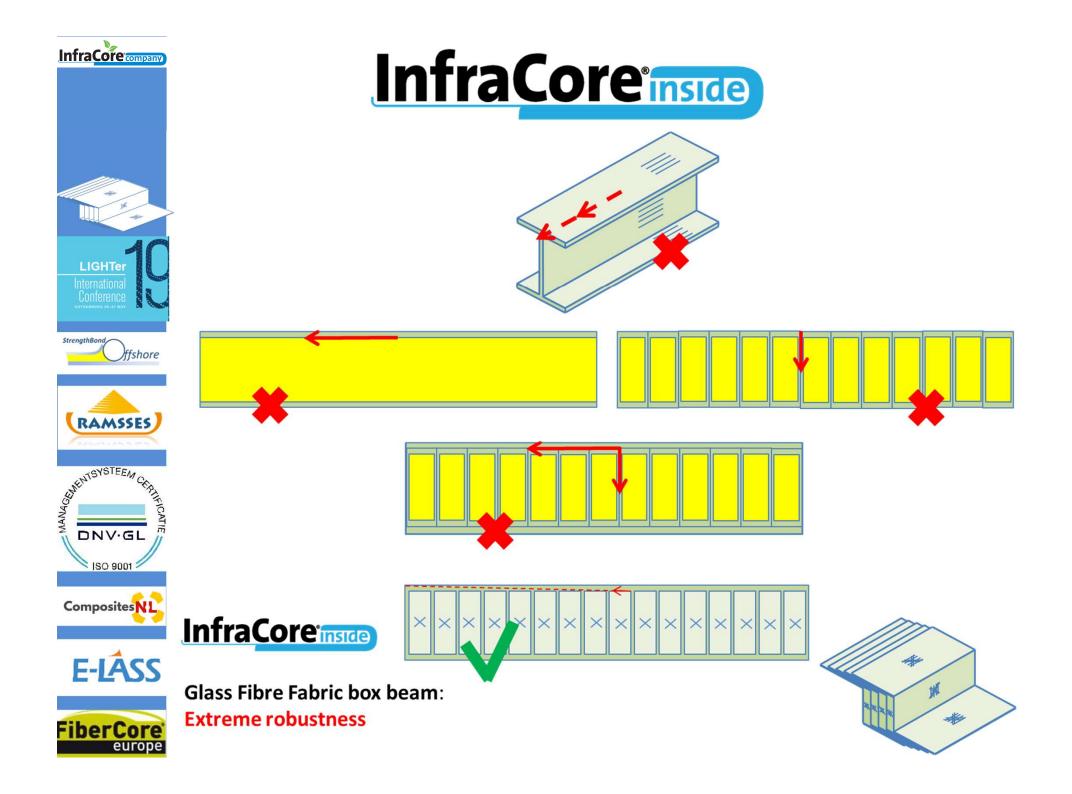

#### **Company: FiberCore IP**

THE

(Glass) Fibre Fabric beam box: Flanges, connected by webs Flanges 0°/ ±45° fabric, webs 90°/±45° fabric Non-structural core

t#A

(Glass) Fibre Fabric multi-beam box Beams are self-contained Little shear transfer between beams Impact damage = local delamination

#### **Extreme robustness**

worldwide patent: Structural FRP technology InfraCore® **Development of 'Oblique Layered Material'** 