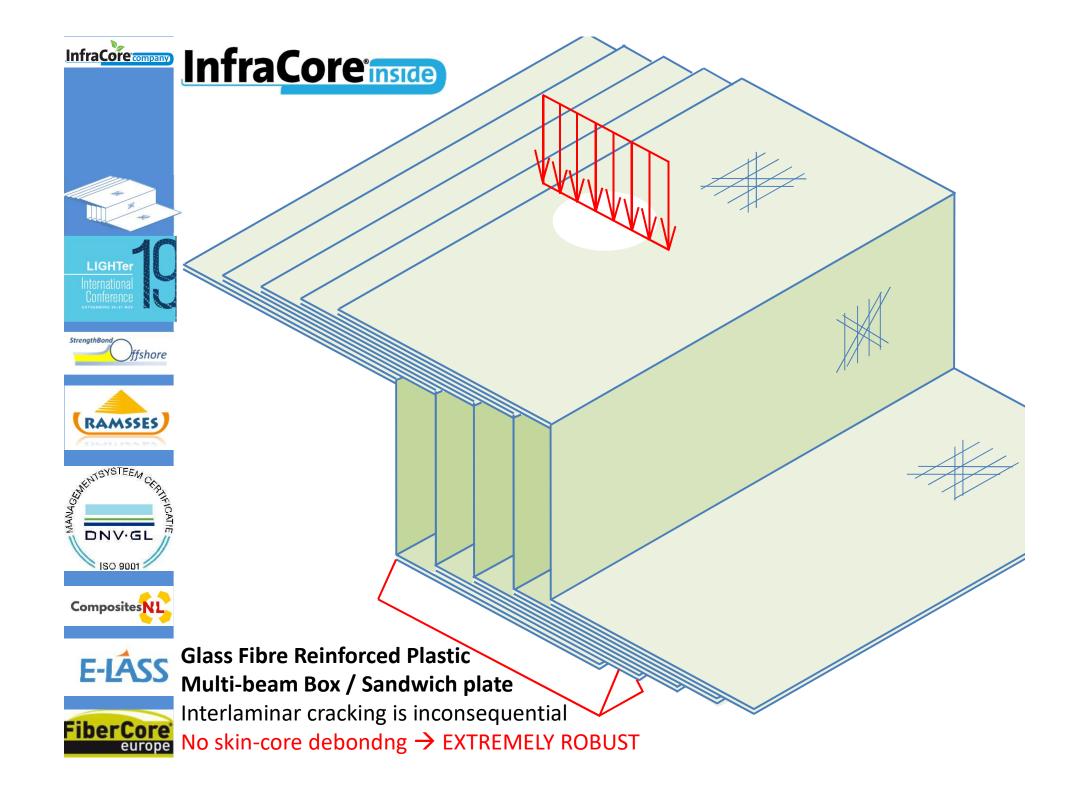

<del>A </del>

(Glass) Fibre Fabric multi-beam box Sandwich plate Interlaminar cracking is inconsequential

Multiple impact damage + fatigue = local delamination, no damage growth