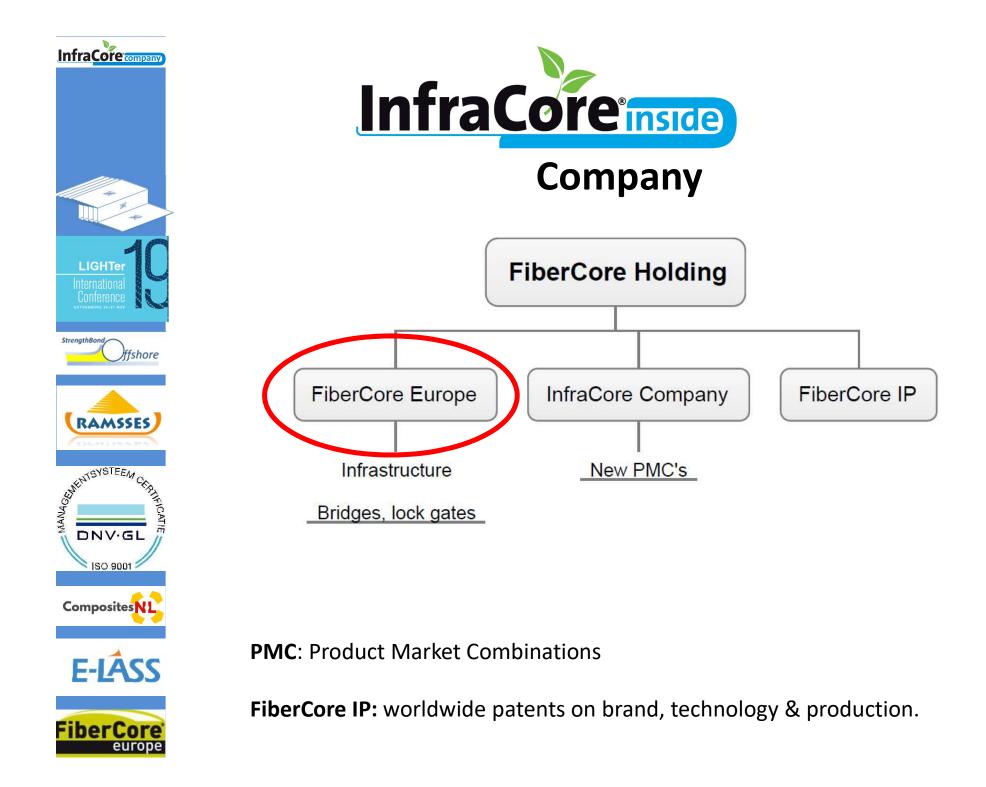

### > 900 structures with InfraCore inside

Company: FiberCore IP

InfraCore inside

#### **Company: FiberCore IP**

THE

(Glass) Fibre Fabric beam box: Flanges, connected by webs Flanges 0°/ ±45° fabric, webs 90°/±45° fabric Non-structural core

t#A

(Glass) Fibre Fabric multi-beam box Beams are self-contained Little shear transfer between beams Impact damage = local delamination