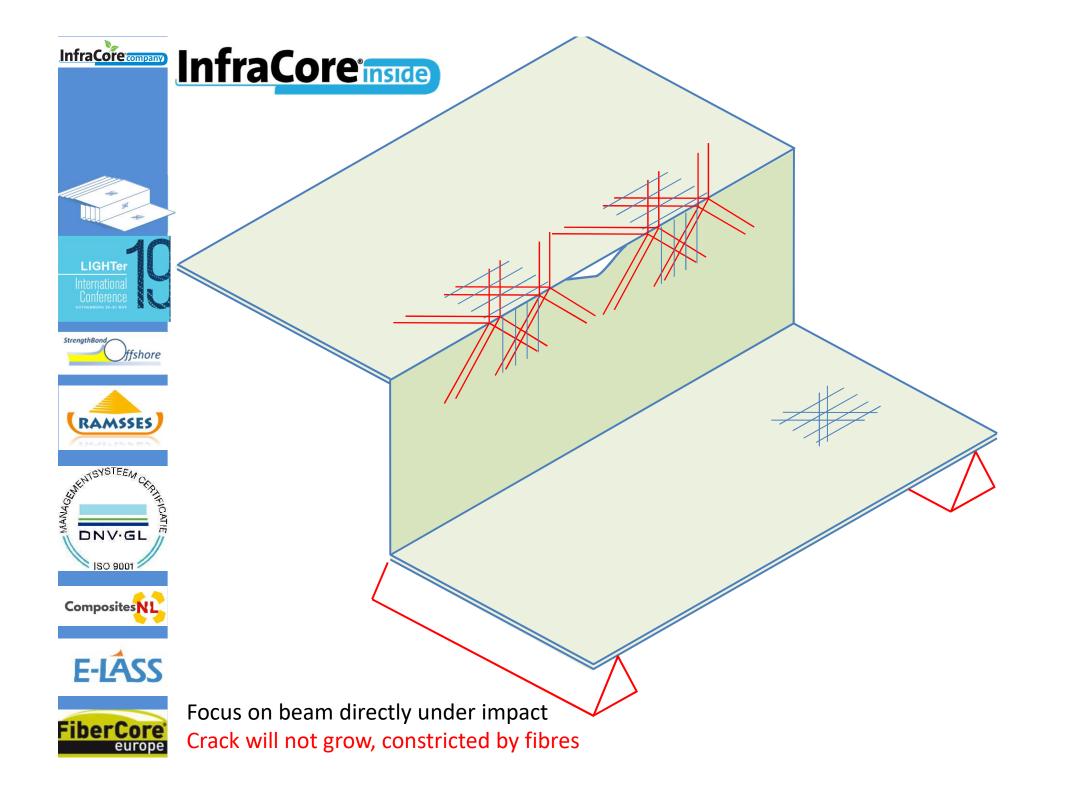

#### **Company: FiberCore IP**

THE

(Glass) Fibre Fabric beam box: Flanges, connected by webs Flanges 0°/ ±45° fabric, webs 90°/±45° fabric Non-structural core

t#A

(Glass) Fibre Fabric multi-beam box Beams are self-contained Little shear transfer between beams Impact damage = local delamination